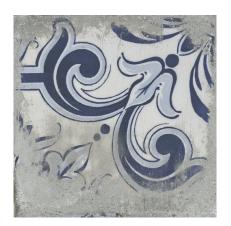

# **BROLIO COTTO RECT 120X120**

REFERENCE SIZE (cm) THICKNESS (mm) GROUP

**A042376** 120X120 8,90 PC BIA GL

# **DIMENSIONS AND SURFACE PROPERTIES**

# **PHYSICAL PROPERTIES**

Frost resistance EN ISO 10545-12 It stands the test