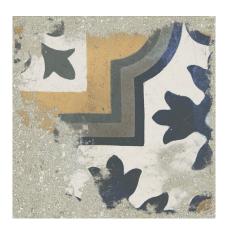

# **NESSO COTTO MIX RECT 20X20**

REFERENCE SIZE (cm) THICKNESS (mm) GROUP

**A042417** 20X20 0,00 PC BIA GL