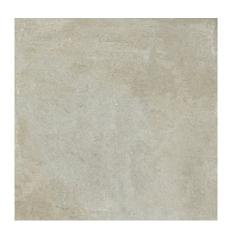

# **CASALE COTTO RECT 90X90**

REFERENCE SIZE (cm) THICKNESS (mm) GROUP

**A042438** 90X90 0,00 PC BIA GL