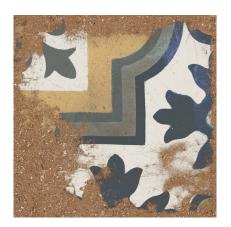

# **CASALE COTTO RECT 120X120**

REFERENCE SIZE (cm) THICKNESS (mm) GROUP

**A042121** 120X120 8,90 PC BIA GL