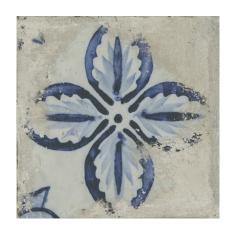

# **NESSO COTTO MIX RECT 20X20**

REFERENCE SIZE (cm) THICKNESS (mm) GROUP

**A042417** 20X20 0,00 PC BIA GL