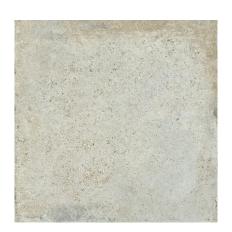

# **CASALE COTTO RECT 60X60**

REFERENCE SIZE (cm) THICKNESS (mm) GROUP

**A042133** 60X60 0,00 PC BIA GL