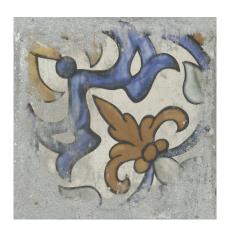

# **CASALE COTTO RECT 120X120**

REFERENCE SIZE (cm) THICKNESS (mm) GROUP

**A042121** 120X120 8,90 PC BIA GL

# **DIMENSIONS AND SURFACE PROPERTIES**

# **PHYSICAL PROPERTIES**

Frost resistance EN ISO 10545-12 It stands the test