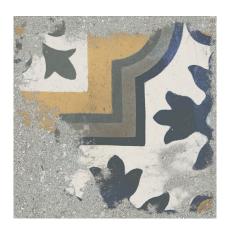

# **PIENZA COTTO RECT 120X120**

REFERENCE SIZE (cm) THICKNESS (mm) GROUP

**A042379** 120X120 8,90 PC BIA GL

# **DIMENSIONS AND SURFACE PROPERTIES**

# **PHYSICAL PROPERTIES**

Frost resistance EN ISO 10545-12 It stands the test