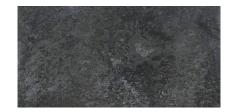

### **NOX GRAPHITE LAP RECT 60X120**

REFERENCE SIZE (cm) THICKNESS (mm) GROUP

**A042084** 60x120 9,00 PC BIA GL