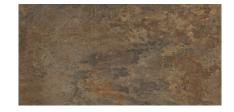

# **NOX CORTEN LAP RECT 60X120**

REFERENCE SIZE (cm) THICKNESS (mm) GROUP

**A042156** 60x120 9,00 PC BIA GL