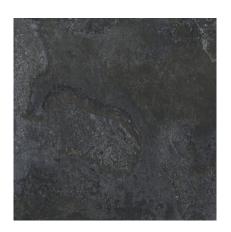

# **NOX GRAPHITE LAP RECT 120X120**

REFERENCE SIZE (cm) THICKNESS (mm) GROUP

**A042086** 120X120 8,90 PC BIA GL