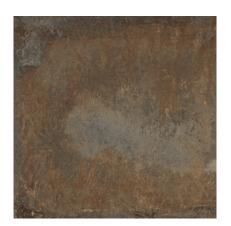

# **NOX CORTEN LAP RECT 120X120**

REFERENCE SIZE (cm) THICKNESS (mm) GROUP

**A042160** 120X120 8,90 PC BIA GL